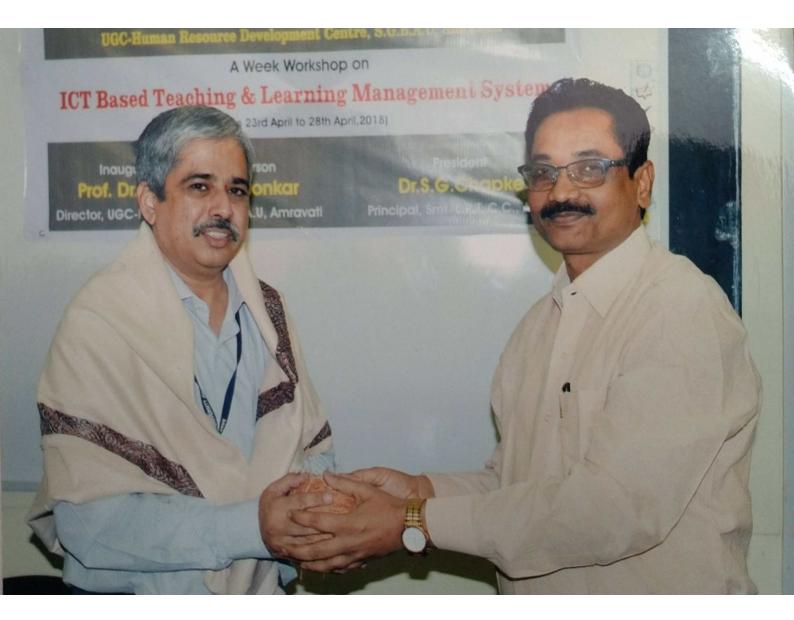

### A Week Workshop on ICT Based Teaching and Learning Management System

Organised in Collaboration with UGC HRD Center , Sant Gadge Baba Amravati University, Amravati

From 23<sup>rd</sup> April to 28<sup>th</sup> April, 2018

# To Whom So Ever It May Concern

This is to certify that <u>Mr.Sharad B. Kunde</u>, Computer Assistant, UGC-HRD Centre, SGBAU, Amravati has successfully conducted <u>'A Week Workshop on ICT Based Teaching & Learning</u> <u>Management System</u>' organized by our institution in Collaboration with UGC-HRD Centre, S.G.B. Amravati University, Amravati. In this workshop he has taken <u>05 sessions</u>. We wish him all the best of for his career and expect the same co-operation for future,