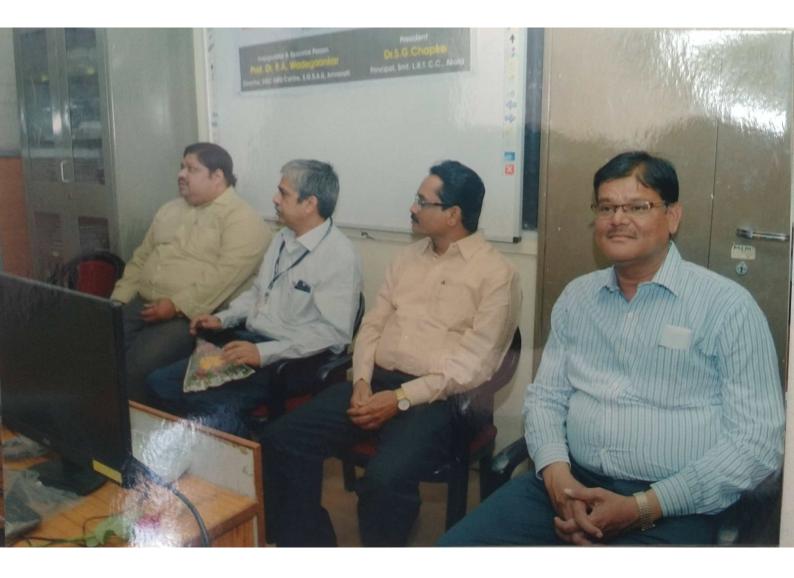

### A Week Workshop on ICT Based Teaching and Learning Management System

Organised in Collaboration with UGC HRD Center , Sant Gadge Baba Amravati University, Amravati

From 23<sup>rd</sup> April to 28<sup>th</sup> April, 2018

# To Whom So Ever It May Concern

This is to certify that <u>Mr.Sharad B. Kunde</u>, Computer Assistant, UGC-HRD Centre, SGBAU, Amravati has successfully conducted <u>'A Week Workshop on ICT Based Teaching & Learning</u> <u>Management System</u>' organized by our institution in Collaboration with UGC-HRD Centre, S.G.B. Amravati University, Amravati. In this workshop he has taken <u>05 sessions</u>. We wish him all the best of for his career and expect the same co-operation for future,