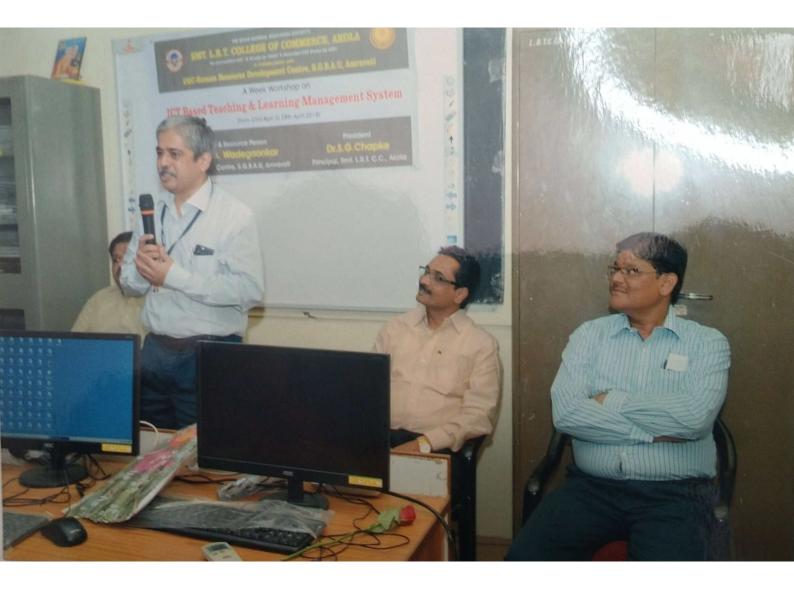

### A Week Workshop on ICT Based Teaching and Learning Management System

Organised in Collaboration with UGC HRD Center , Sant Gadge Baba Amravati University, Amravati

From 23<sup>rd</sup> April to 28<sup>th</sup> April, 2018

# To Whom So Ever It May Concern

This is to certify that <u>Mr.Sharad B. Kunde</u>, Computer Assistant, UGC-HRD Centre, SGBAU, Amravati has successfully conducted <u>'A Week Workshop on ICT Based Teaching & Learning</u> <u>Management System</u>' organized by our institution in Collaboration with UGC-HRD Centre, S.G.B. Amravati University, Amravati. In this workshop he has taken <u>05 sessions</u>. We wish him all the best of for his career and expect the same co-operation for future,