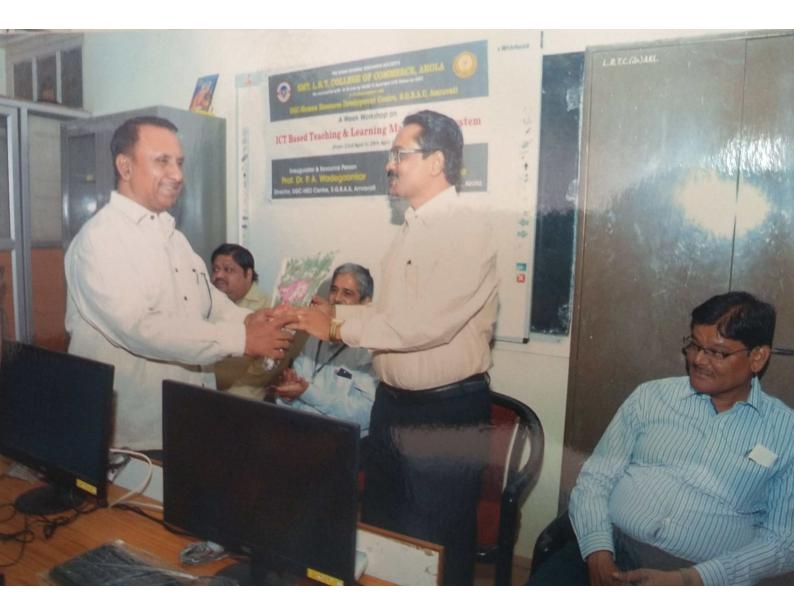

### A Week Workshop on ICT Based Teaching and Learning Management System

Organised in Collaboration with UGC HRD Center , Sant Gadge Baba Amravati University, Amravati

From 23<sup>rd</sup> April to 28<sup>th</sup> April, 2018

# To Whom So Ever It May Concern

This is to certify that <u>Mr.Sharad B. Kunde</u>, Computer Assistant, UGC-HRD Centre, SGBAU, Amravati has successfully conducted <u>'A Week Workshop on ICT Based Teaching & Learning</u> <u>Management System</u>' organized by our institution in Collaboration with UGC-HRD Centre, S.G.B. Amravati University, Amravati. In this workshop he has taken <u>05 sessions</u>. We wish him all the best of for his career and expect the same co-operation for future,