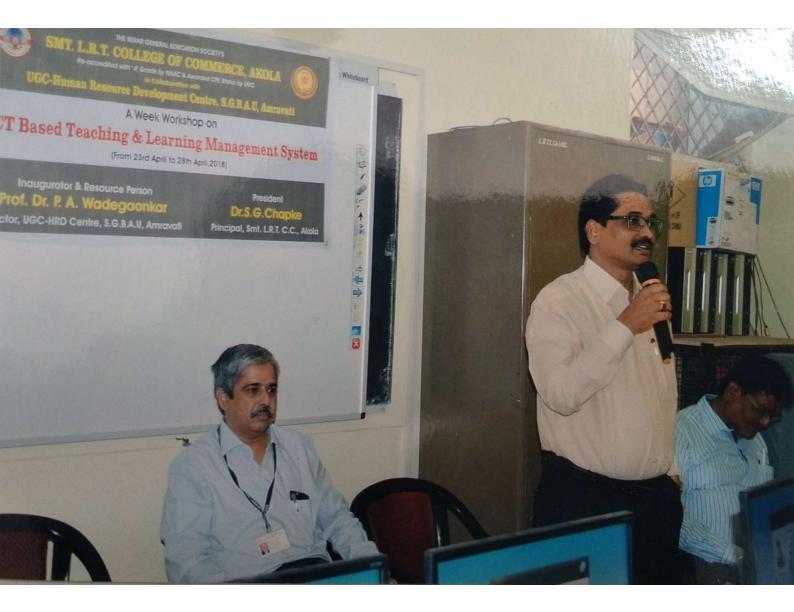

### A Week Workshop on ICT Based Teaching and Learning Management System

Organised in Collaboration with UGC HRD Center , Sant Gadge Baba Amravati University, Amravati

From 23<sup>rd</sup> April to 28<sup>th</sup> April, 2018

# To Whom So Ever It May Concern

This is to certify that <u>Mr.Sharad B. Kunde</u>, Computer Assistant, UGC-HRD Centre, SGBAU, Amravati has successfully conducted <u>'A Week Workshop on ICT Based Teaching & Learning</u> <u>Management System</u>' organized by our institution in Collaboration with UGC-HRD Centre, S.G.B. Amravati University, Amravati. In this workshop he has taken <u>05 sessions</u>. We wish him all the best of for his career and expect the same co-operation for future,