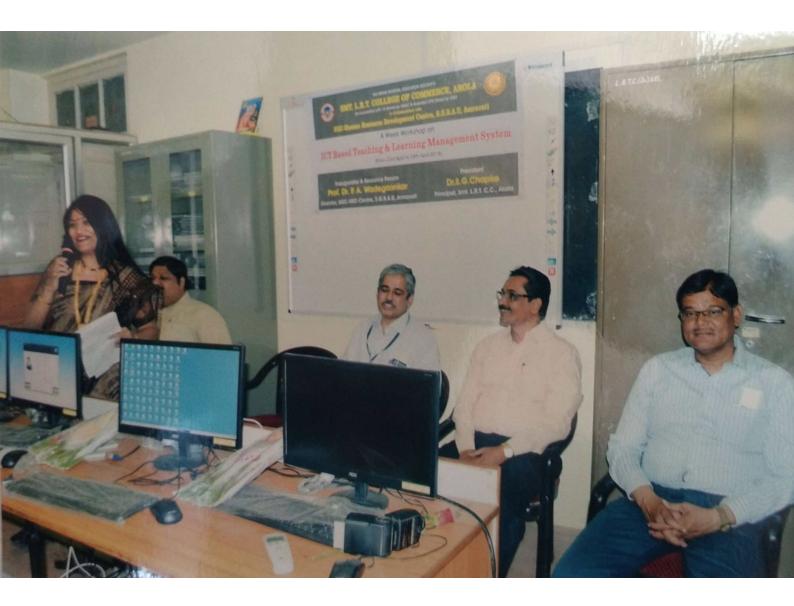

### A Week Workshop on ICT Based Teaching and Learning Management System

Organised in Collaboration with UGC HRD Center , Sant Gadge Baba Amravati University, Amravati

From 23<sup>rd</sup> April to 28<sup>th</sup> April, 2018

# To Whom So Ever It May Concern

This is to certify that <u>Mr.Sharad B. Kunde</u>, Computer Assistant, UGC-HRD Centre, SGBAU, Amravati has successfully conducted <u>'A Week Workshop on ICT Based Teaching & Learning</u> <u>Management System</u>' organized by our institution in Collaboration with UGC-HRD Centre, S.G.B. Amravati University, Amravati. In this workshop he has taken <u>05 sessions</u>. We wish him all the best of for his career and expect the same co-operation for future,